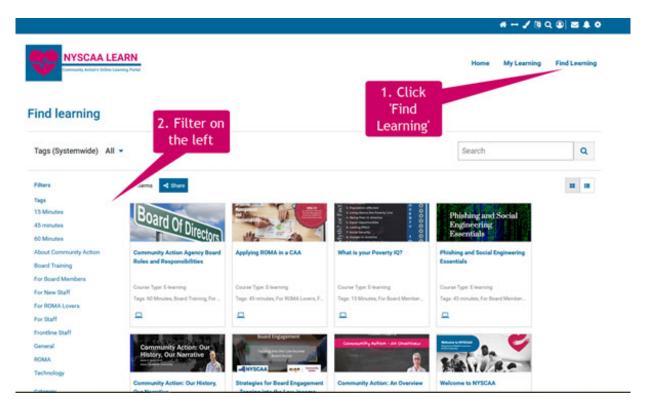

# Filter courses by role, length, and topic:

Once you sign in, you can find courses by job role, length, or topic.