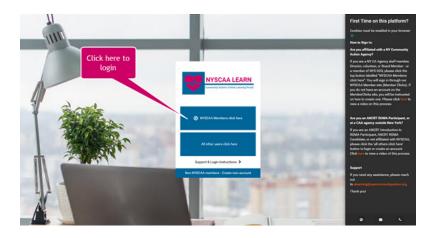

## Sign in with your NYSCAA Web account:

**IMPORTANT: All NY Community Action Agency staff, board members, and volunteers are considered NYSCAA Members, and can have free access to resources including NYSCAA Learn.** Now the same login that grants you access to our website can be used for NYSCAA Learn. <u>Click here for a video of the login process.</u>

#### Step 1 – Go to the NYSCAA Learn login page (<u>https://nyscaalearn.org/login/index.php</u>)

and click "NYSCAA Members Click Here."

Step 2 – You will be directed to sign in via the NYSCAA web site. *IF YOU NEED A NEW ACCOUNT – PLEASE CREATE IT BY CLICKING ON THE PINK BUTTON ON THIS PAGE*. (https://nyscaa.memberclicks.net/login#/login)

|                                                                                                                                                                                                                                             | K HERE TO                                      |  |
|---------------------------------------------------------------------------------------------------------------------------------------------------------------------------------------------------------------------------------------------|------------------------------------------------|--|
| IF YOU NEED AN ACCOUNT, PLEASE CLICK HERE.                                                                                                                                                                                                  | EATE AN <u>nity Action Agencies Respond to</u> |  |
| AC<br>Note - if you are a NY Community Action Agency staff member, you are converse<br>NYSCAA member. Please log in below. This page can also be used as a log. to<br>NYSCAA Learn - free online learning for NY Community Action Agencies. |                                                |  |
|                                                                                                                                                                                                                                             | NYSCAA LEARN                                   |  |
| Forgot your password? Please use the 'reset password' link below to be sent your                                                                                                                                                            | NYSCAA DATA HUB                                |  |
| password.                                                                                                                                                                                                                                   | COMMUNITY ACTION ANGELS NY                     |  |
|                                                                                                                                                                                                                                             | NEWS                                           |  |
| Username                                                                                                                                                                                                                                    | Upcoming Events                                |  |
| pschimpf@nyscommunityaction.org                                                                                                                                                                                                             | No events                                      |  |
| Password                                                                                                                                                                                                                                    | VIEW FULL CALENDAR                             |  |
|                                                                                                                                                                                                                                             |                                                |  |
| Retrieve Username   Reset Password                                                                                                                                                                                                          |                                                |  |
|                                                                                                                                                                                                                                             | TO LOGIN.                                      |  |
| you need further accietance, places contact Decabe Schimpf or photos Barbay                                                                                                                                                                 |                                                |  |

If you need further assistance, please contact Phoebe Schimpf or charles Barbay.

Once you login, you will be automatically signed into NYSCAA Learn.